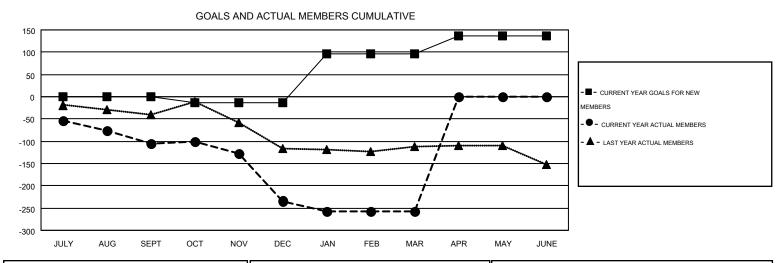

## MONTHLY MEMBERSHIP PROGRESS REPORT

Multiple District 9

Results as of: 3/31/2015

**LOCATION: IOWA** 

GMT CA 1

JUDY HANKOM

|               |                  | Clubs             |                  |                  | Members  RESULTS FOR 2014-2015 |                    |                                        |                    |                  |
|---------------|------------------|-------------------|------------------|------------------|--------------------------------|--------------------|----------------------------------------|--------------------|------------------|
|               | RESUI            | LTS FOR 2014-2015 | i                |                  |                                |                    |                                        |                    |                  |
| QUARTER       | NEW CLUB<br>GOAL | NEW CLUBS         | DROPPED<br>CLUBS | NET<br>GAIN/LOSS | QUARTER                        | NEW MEMBER<br>GOAL | CHARTER AND<br>NEW<br>MEMBERS<br>ADDED | DROPPED<br>MEMBERS | NET<br>GAIN/LOSS |
| JULY/AUG/SEPT | 0                | 0                 | 1                | -1               | JULY/AUG/SEPT                  | 0                  | 163                                    | 269                | -106             |
| OCT/NOV/DEC   | 0                | 0                 | 3                | -3               | OCT/NOV/DEC                    | -14                | 138                                    | 266                | -128             |
| JAN/FEB/MAR   | 3                | 0                 | 4                | -4               | JAN/FEB/MAR                    | 111                | 150                                    | 173                | -23              |
| APR/MAY/JUNE  | 3                | 0                 | 0                | 0                | APR/MAY/JUNE                   | 39                 | 0                                      | 0                  | 0                |