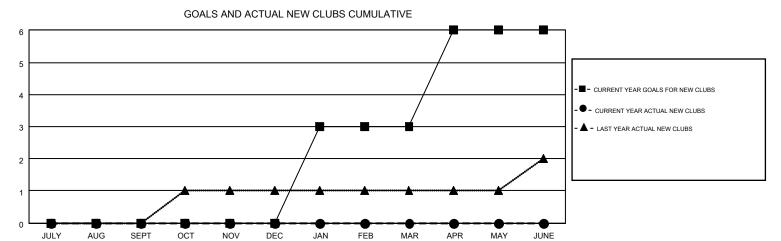

## MONTHLY MEMBERSHIP PROGRESS REPORT

Multiple District 9

Results as of: 3/31/2015

**LOCATION: IOWA** 

GMT CA 1

JUDY HANKOM

|               |                  | Clubs             |                  |                  | Members  RESULTS FOR 2014-2015 |                    |                                        |                    |                  |
|---------------|------------------|-------------------|------------------|------------------|--------------------------------|--------------------|----------------------------------------|--------------------|------------------|
|               | RESUI            | LTS FOR 2014-2015 | i                |                  |                                |                    |                                        |                    |                  |
| QUARTER       | NEW CLUB<br>GOAL | NEW CLUBS         | DROPPED<br>CLUBS | NET<br>GAIN/LOSS | QUARTER                        | NEW MEMBER<br>GOAL | CHARTER AND<br>NEW<br>MEMBERS<br>ADDED | DROPPED<br>MEMBERS | NET<br>GAIN/LOSS |
| JULY/AUG/SEPT | 0                | 0                 | 1                | -1               | JULY/AUG/SEPT                  | 0                  | 163                                    | 269                | -106             |
| OCT/NOV/DEC   | 0                | 0                 | 3                | -3               | OCT/NOV/DEC                    | -14                | 138                                    | 266                | -128             |
| JAN/FEB/MAR   | 3                | 0                 | 4                | -4               | JAN/FEB/MAR                    | 111                | 150                                    | 173                | -23              |
| APR/MAY/JUNE  | 3                | 0                 | 0                | 0                | APR/MAY/JUNE                   | 39                 | 0                                      | 0                  | 0                |